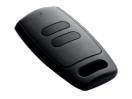

#### Controls

Radio control panel with spiral cable and junction box. Two transmitters included as standard.

Optional extras include wireless keypad and smart phone control through dedicated app.

Standard Transmitter