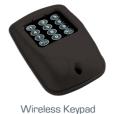

#### Controls

Radio control panel with spiral cable and junction box. Two transmitters included as standard.

Optional extras include wireless keypad and smart phone control through dedicated app.

Standard Transmitter