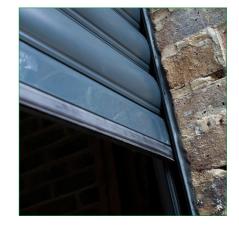

#### **End Retention**

End retention system on each lath for extreme resistance to impact, and prevention from being forced out of guide rails

#### **Door Curtain**

Featuring high-strength extruded aluminium profiles, Vortex Garage Doors use varying lath sizes to provide a roll zone 50% smaller than standard roller garage doors.