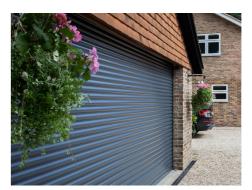

#### **Standard Colours**

Standard PPC finish in RAL 7016 & RAL 9016

9016

All other RAL/BS colour available on request

#### **Door Curtain**

Featuring high-strength extruded aluminium profiles, Vortex Garage Doors use varying lath sizes to provide a roll zone 50% smaller than standard roller garage doors.