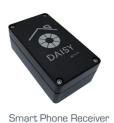

#### Controls

Radio control panel with spiral cable and junction box. Two transmitters included as standard.

Optional extras include wireless keypad and smart phone control through dedicated app.

Standard Transmitter