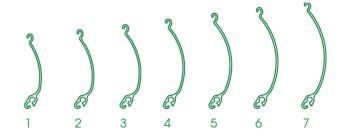

#### **Door Curtain**

Featuring high-strength extruded aluminium profiles, Vortex Garage Doors use varying lath sizes to provide a roll zone 50% smaller than standard roller garage doors.

## 40-50% smaller roll zone than standard garage doors