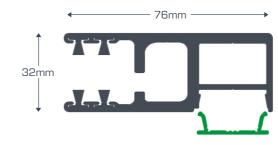

#### Headbox

Three part extruded aluminium headbox is extremely durable and impact resistant

#### Guide Size

Extruded aluminium guide profiles with snap cover to cover fixing locations