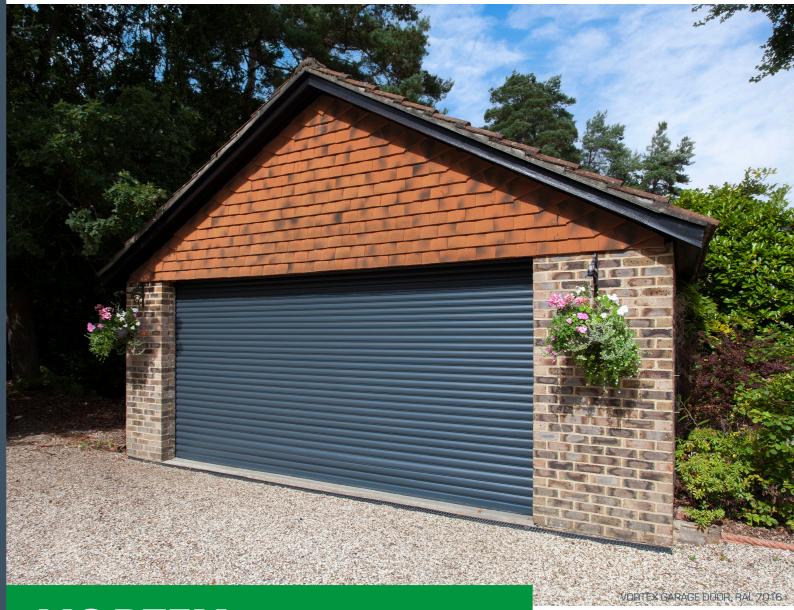

# VORTEX GARAGE DOORS

smart-thinking garage door solutions

### smart-thinking garage door solutions

#### **Door Curtain**

Featuring high-strength extruded aluminium profiles, Vortex Garage Doors use varying lath sizes to provide a roll zone 50% smaller than standard roller garage doors.

## 40-50% smaller roll zone than standard garage doors