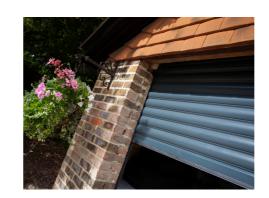

#### **End Retention**

End retention system on each lath for extreme resistance to impact, and prevention from being forced out of guide rails

#### Headbox

Three part extruded aluminium headbox is extremely durable and impact resistant

#### **Door Curtain**

Featuring high-strength extruded aluminium profiles, Vortex Garage Doors use varying lath sizes to provide a roll zone 50% smaller than standard roller garage doors.